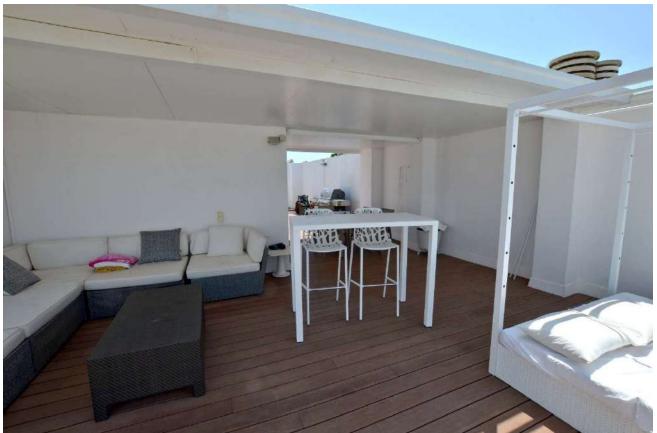

On the first floor there are 4 bedrooms with bathroom en suite, the master bedroom with dressing area. Two bedrooms have beautiful sea views. From this level you get easily to the sensational roof terrace with daybed, lounge corner, dining table, ourdoor shower and BBQ area. From here you have unbelievable views of the Tramuntana mountains and the coastal line of approx. 60 km. The basement was converted into a games room and gym with sauna, Jacuzzi, shower and cloakroom. Two garage spaces are included in the price.