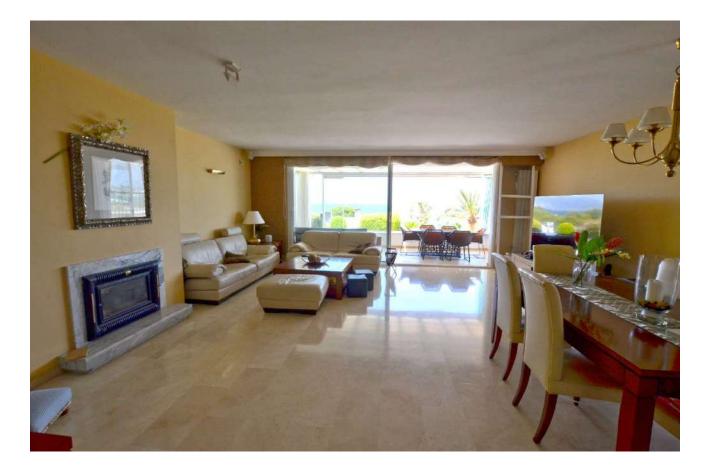

The ground floor is distributed in a spacious lounge-dining area with fireplace, sea view and access to a glazed-in covered terrace being used as a winter garden in winter season, a fully-equipped, modern kitchen of high quality, a laundry room/storage, a guest toilet and a small bedroom (e.g. for the au-pair) with bath en suite.