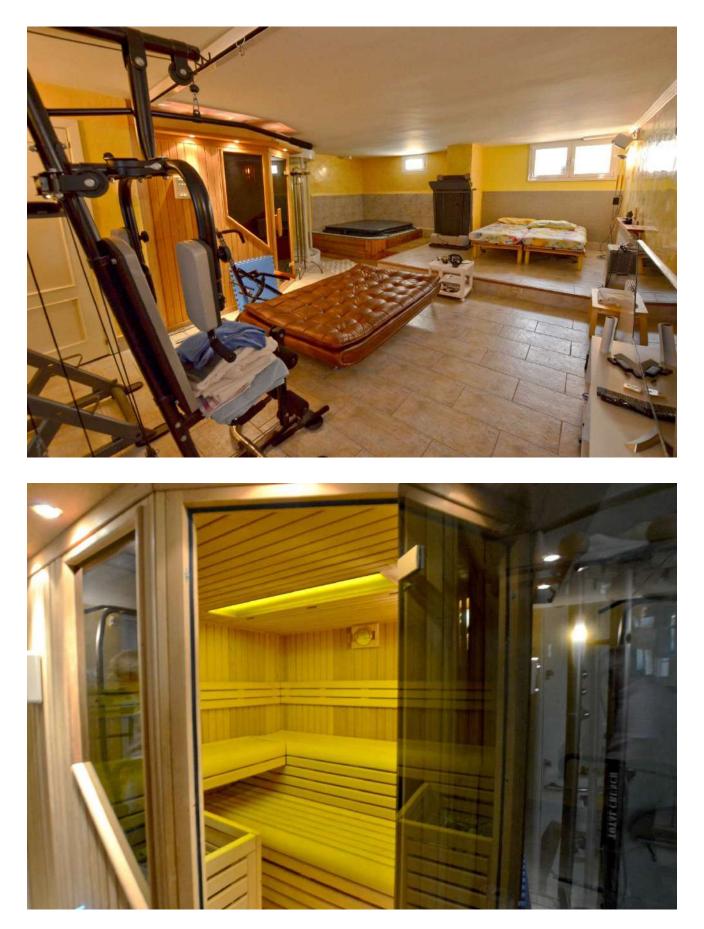

On the first floor there are 4 bedrooms with bathroom en suite, the master bedroom with dressing area. Two bedrooms have beautiful sea views. From this level you get easily to the sensational roof terrace with daybed, lounge corner, dining table, ourdoor shower and BBQ area. From here you have unbelievable views of the Tramuntana mountains and the coastal line of approx. 60 km. The basement was converted into a games room and gym with sauna, Jacuzzi, shower and cloakroom. Two garage spaces are included in the price.