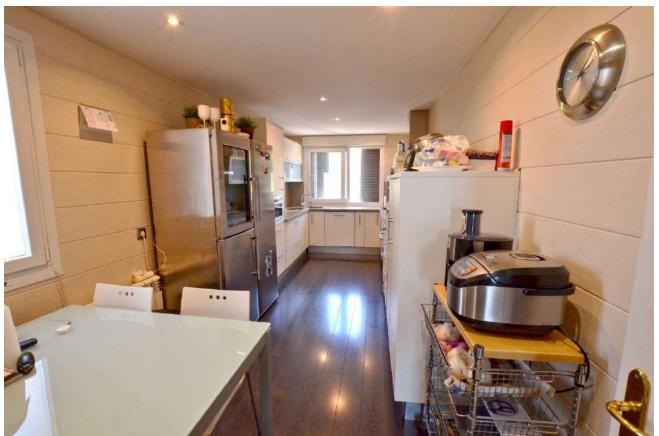

The ground floor is distributed in a spacious lounge-dining area with fireplace, sea view and access to a glazed-in covered terrace being used as a winter garden in winter season, a fully-equipped, modern kitchen of high quality, a laundry room/storage, a guest toilet and a small bedroom (e.g. for the au-pair) with bath en suite.