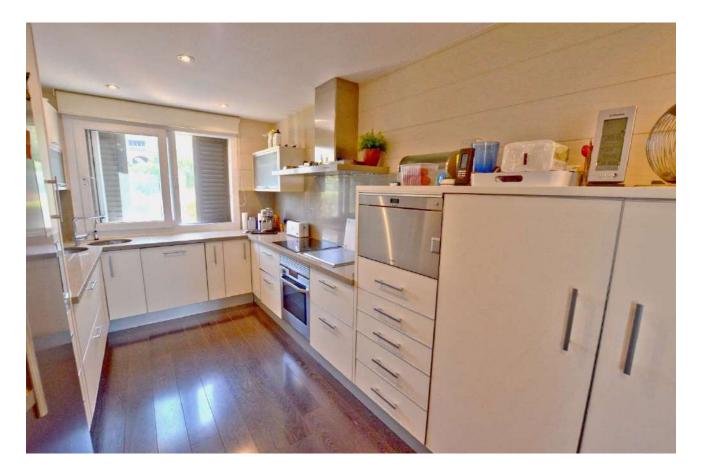

The ground floor is distributed in a spacious lounge-dining area with fireplace, sea view and access to a glazed-in covered terrace being used as a winter garden in winter season, a fully-equipped, modern kitchen of high quality, a laundry room/storage, a guest toilet and a small bedroom (e.g. for the au-pair) with bath en suite.