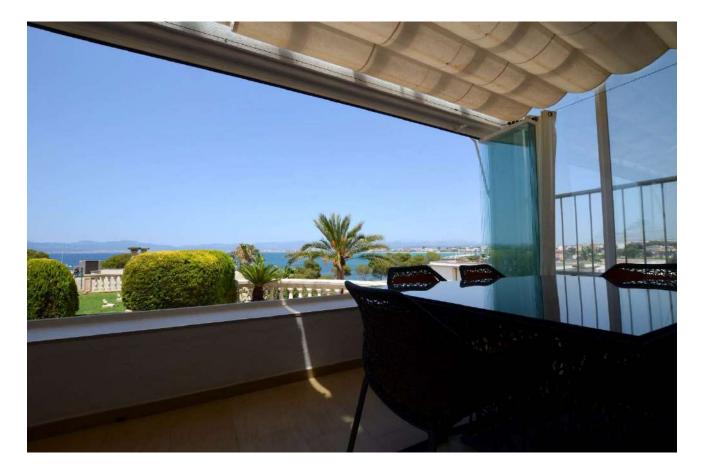

The ground floor is distributed in a spacious lounge-dining area with fireplace, sea view and access to a glazed-in covered terrace being used as a winter garden in winter season, a fully-equipped, modern kitchen of high quality, a laundry room/storage, a guest toilet and a small bedroom (e.g. for the au-pair) with bath en suite.