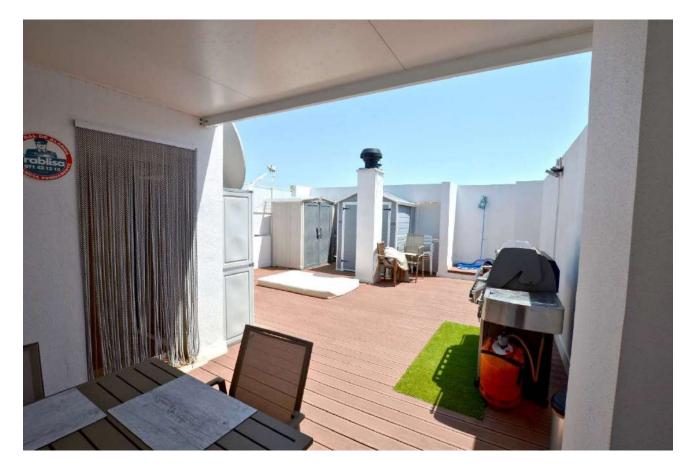

On the first floor there are 4 bedrooms with bathroom en suite, the master bedroom with dressing area. Two bedrooms have beautiful sea views. From this level you get easily to the sensational roof terrace with daybed, lounge corner, dining table, ourdoor shower and BBQ area. From here you have unbelievable views of the Tramuntana mountains and the coastal line of approx. 60 km. The basement was converted into a games room and gym with sauna, Jacuzzi, shower and cloakroom. Two garage spaces are included in the price.