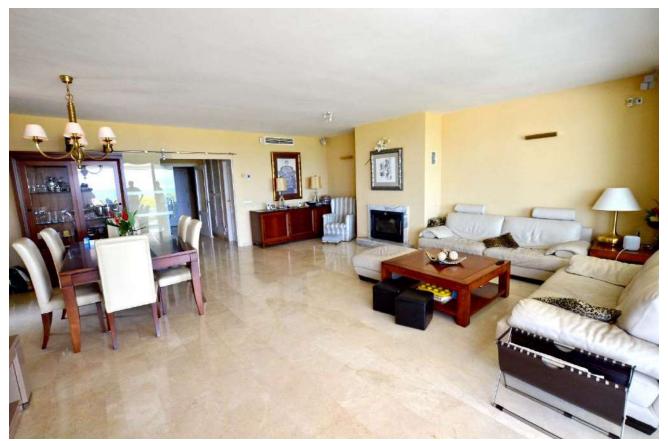

The ground floor is distributed in a spacious lounge-dining area with fireplace, sea view and access to a glazed-in covered terrace being used as a winter garden in winter season, a fully-equipped, modern kitchen of high quality, a laundry room/storage, a guest toilet and a small bedroom (e.g. for the au-pair) with bath en suite.