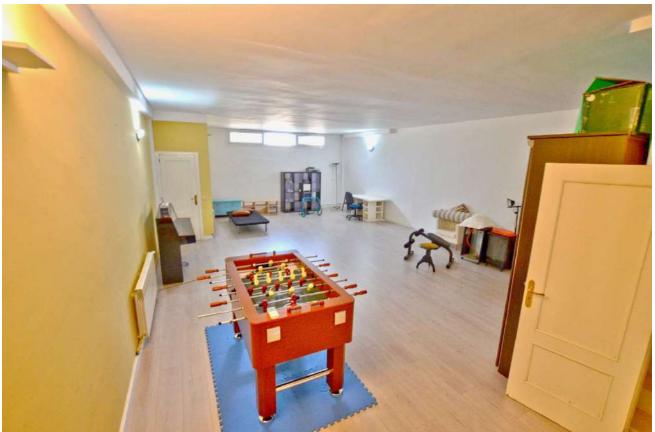

On the first floor there are 4 bedrooms with bathroom en suite, the master bedroom with dressing area. Two bedrooms have beautiful sea views. From this level you get easily to the sensational roof terrace with daybed, lounge corner, dining table, ourdoor shower and BBQ area. From here you have unbelievable views of the Tramuntana mountains and the coastal line of approx. 60 km. The basement was converted into a games room and gym with sauna, Jacuzzi, shower and cloakroom. Two garage spaces are included in the price.