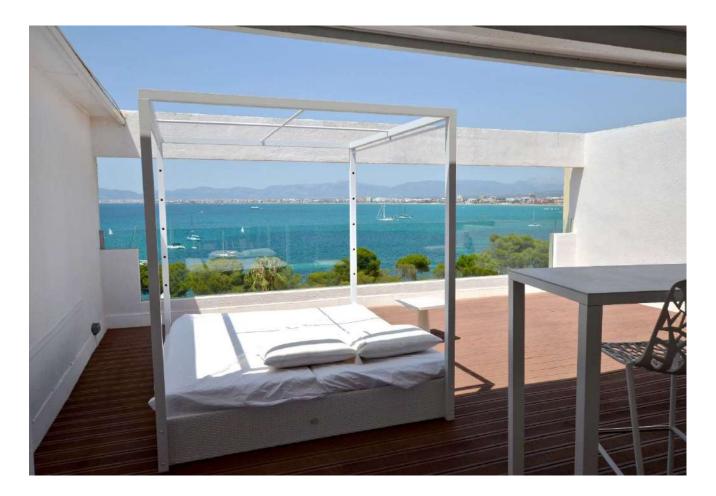

On the first floor there are 4 bedrooms with bathroom en suite, the master bedroom with dressing area. Two bedrooms have beautiful sea views. From this level you get easily to the sensational roof terrace with daybed, lounge corner, dining table, ourdoor shower and BBQ area. From here you have unbelievable views of the Tramuntana mountains and the coastal line of approx. 60 km. The basement was converted into a games room and gym with sauna, Jacuzzi, shower and cloakroom. Two garage spaces are included in the price.